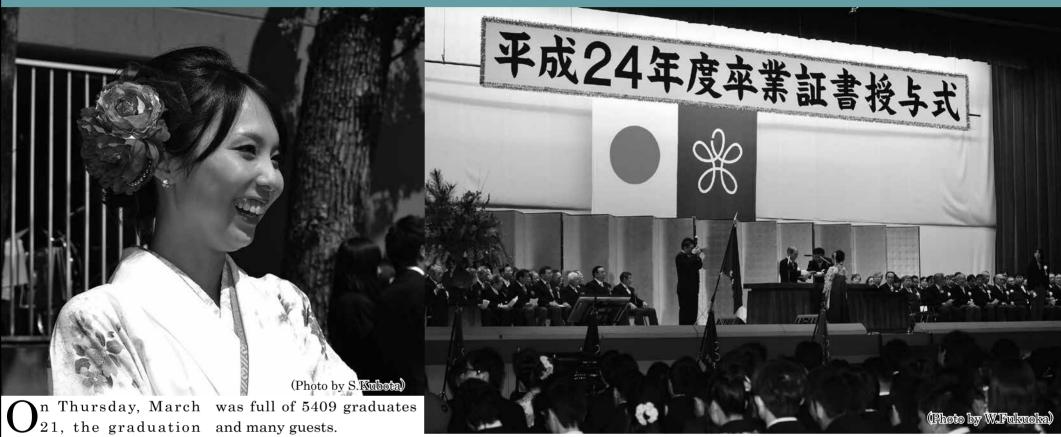

## The graduation ceremon of fiscal year Heisei 24

5049 graduates stood each starting point for their lives.

ceremony of fiscal year Heisei 24 was held in the memorial hall on Sunny day. Blass band club and Glee club started performances entered the memorial hall. We looked like that they became tense. Before opening, the memorial hall

At 10:15, the busy stage was silent when a curtain rose. The graduation ceremony of fiscal year Heisei 24 was started with with opening, graduates solo song of "Kimigayo" by wearing suits and kimono Matsuura Ryoko. In serious air, presentation of diplomas and award certificates was held. Fujimura Kazuma who was delegate of graduates

was presented diplomas. of Kinki University sent On presentation of award certificates, delegates of department or clubs were presented award, president award, athletic award, merit award and so on. People in the hall clapped their hands to delegates when they were presented diplomas or awards. The president

#### 明るい未来へと続く 5049 人の歩み"

平成24年度卒業証書授与式が3月21日に記念会館で行わ れた。会場には色とりどりの振袖や袴を着た卒業生や来賓 の人々で活気にあふれていた。彼らは近畿大学の卒業生と して、この日誓ったことや感じたことをいつまでも忘れず、 それぞれの道を全力で進むことこそが明るい未来への一歩 となるだろう。