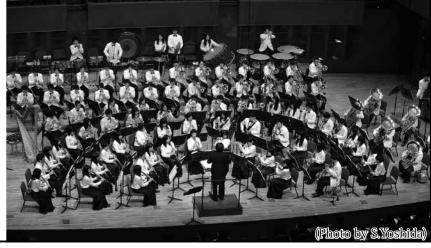

# The 52nd regular concert of the Kinki university band

Audience smiled at beautiful tone.

event as it was the 52nd this time. It was widely advertised on the Internet and so on. Many people attended the concert.

In the opening, the audience welcomed a conductor with their hand clapping. The performance of the Kinki university band started with cheerful music, and moved to slow tempo music. As this music drew to a close, the audience

n November 26, "a regular swelled steady. He played the third flowers. At the time, the audience musical performances, and they concert" was held in the music in a calm mood melody only Symphony Hall. The regular with brass instruments. However, concert has been held in the the moment drum rolls started, The performance started again. members aren't satisfied with their through music. ocial Security Pension Cultural the tempo of this music changed The audience sent to very much current ability and would like to Hall since 1965. It is a traditional to up-beat. The audience swelled greatly, and their excitement prevailed all over the hall. Keeping the audience's great tension, they played the woodwind instruments mainly, and then drums and brass instruments joined the music. They ended in a grand performance. Beside, some people in the audience were overwhelmed at the final grand and speedy music. After the music finished, the conductor became exited to receive a bunch of

that the performance that resonated in the hall. The 52nd regular concert finished keeping the excitement of the audience

The Kinki University band has set up their goal this year as "working hard together." In their concert they showed results of efforts that they practice every day. Each members of the brass band had a high awareness of

called for an encore of another united together to participate this piece of music by clapping hard. concert. The Kinki University band clapping again to the performance improve their musical performance

with first-year students. We hope to see their activities which make an good impression on people

(by T.Yamashita)

Page 2 THE KINKI TIMES

#### "人々の心に 響いた音楽"

11月 26日に「定期演奏会」がザ・シンフォニーホールで 行われた。定期演奏会は昭和40年に厚生年金会館文化ホー ルで始まり、今回で52回になる伝統ある行事だ。インター ネットなどを通して広く宣伝され、たくさんの人がコンサー トを視聴した。今後もより一層、音楽を通じて人々に感動 を与える近畿大学吹奏楽部の活動に注目していきたい。