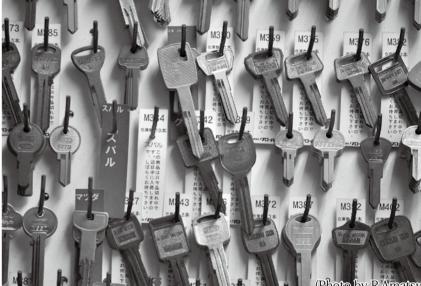

## The key has developed with our interest in prevention of crime.

**T**owadays, Keys are one N of the most necessary things in our lives. Keys are used for thing such as houses, cars, bicycles or shutters and multi-story parking lots. Types of the key are abundant. There are about 400 types for car keys, 680types in furniture keys.

Today, we can make

charge of the shop, Repair service, a shop that makes duplicates of keys, says it is easy to make a copy of a key in about one minute. To be able to make copies of keys easily is a cause for many crimes. Keys effectivity crime prevention is raised to prevent the crime of such a copy of a key. In order to prevent the crime of making key copies from happening, it is necessary to make keys more complicated has become high. Nowadays the key which are difficult to make copies are used at apartment buildings and condominiums such as card keys like the ones used in hotels and electronic locks with fingerprint authentication. Thus, the key comes with a twist to prevent crimes from occurring as well as to protect important things.