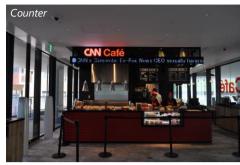

#### CNN Café

You can watch world news there and read English magazines. Also, they have excellent hotdogs.

**OPEN 10:00 ~ 17:00** 