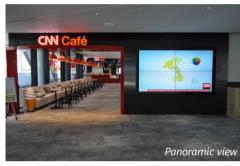

#### CNN Café

You can watch world news there and read English magazines. Also, they have excellent hotdogs.

**OPEN 10:00 ~ 17:00** 